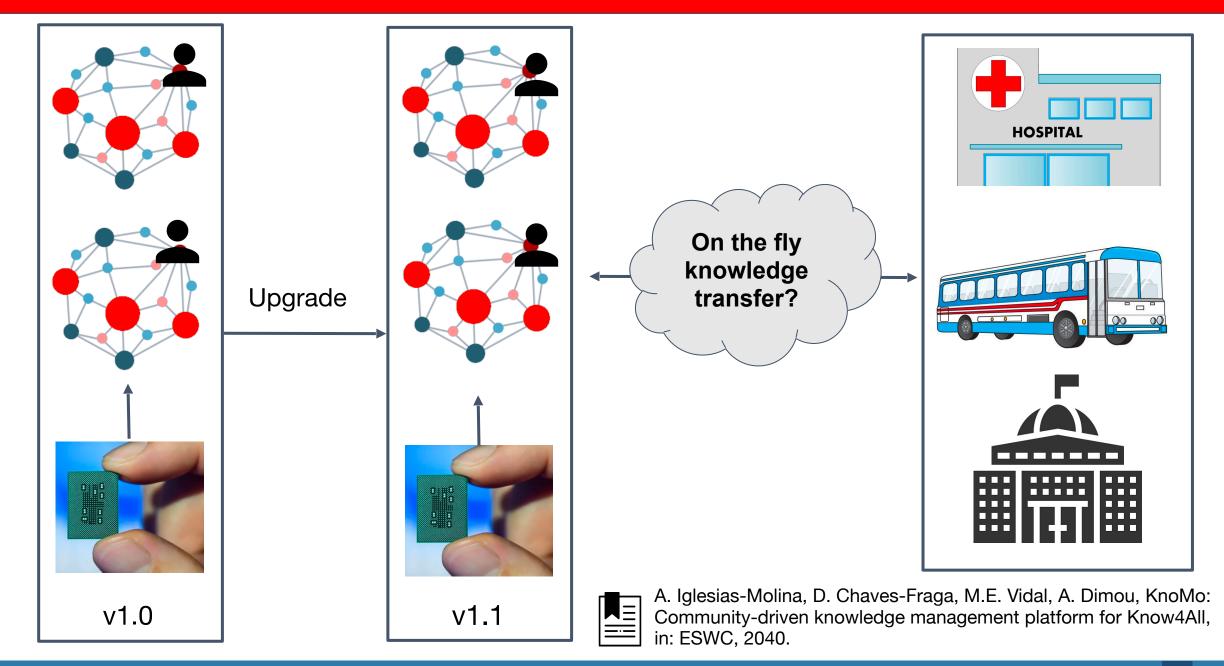

#### DO VOLI REMEMBER 203021

- Centralized data management
- Private services (e.g., health, transport, etc)
- High performance
- No personal data control
- Private systems/data structures
- UniChip materialization

- Decentralized data management
- Public services (e.g., health, transport, etc)
- Domain vocabularies
- Semantic Web technologies
- UniChip on-the fly integration

Evo-KnoMo: How to Evolve with the Current Times