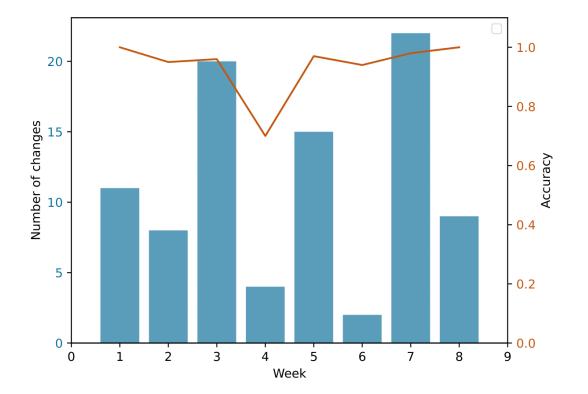

Domains: Transport and Healthcare KnowMo Modules

First evaluation: accuracy of the framework

- Evo-KnoMo VS manual evolution (curators during an eight-week).
- Correct evolution changes VS total of changes

Healthcare KnoMo Module Accuracy

Transport KnoMo Module Accuracy

Healthcare KnoMo Module Accuracy

Transport KnoMo Module Accuracy