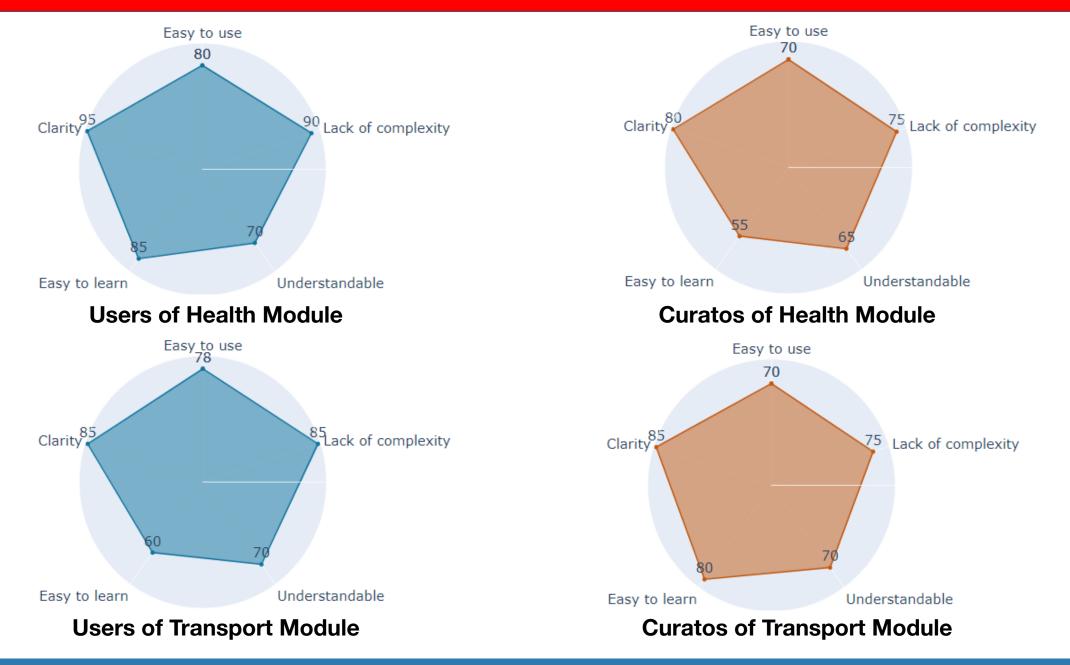

Second evaluation: usability questionnaire

- 5 aspects: ease of use and learn, lack of complexity, understandability, and clarity
- Healthcare module: 5 institutions and a total of 63 curators
- Transport module: 3 institutions and a total of 55 curators

#### **Results II - Level of satisfaction when using Evo-Know**

#### **Results II - Level of satisfaction when using Evo-Know**

Knowledge management + users in the loop

Interorganizational agreement (researchers, public administration, etc)

Decentralization is a must for public services and citizens