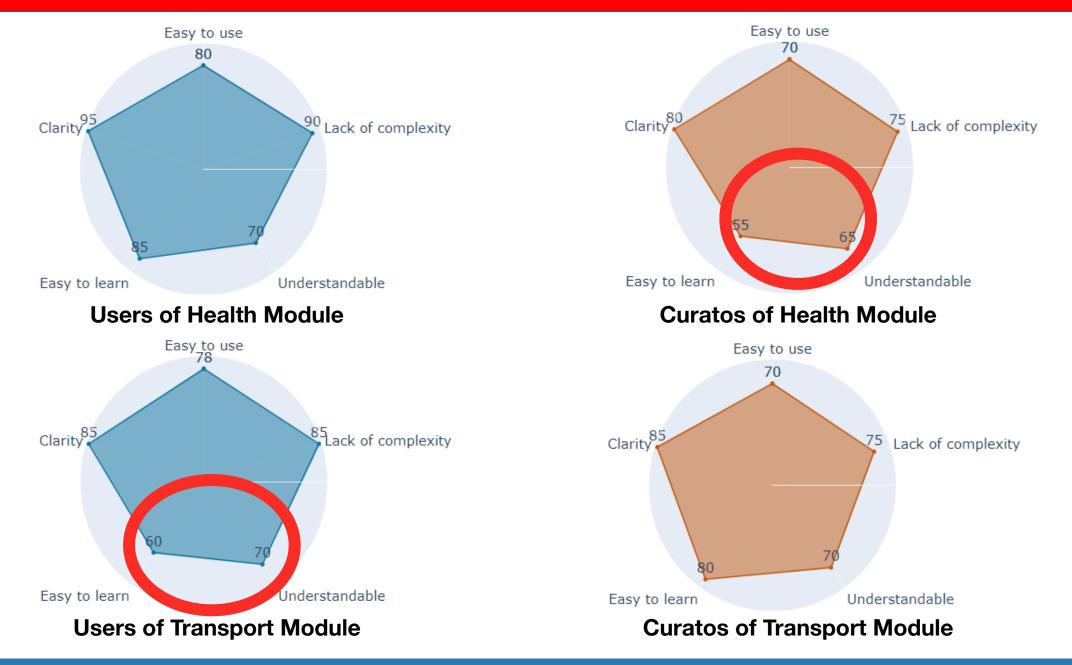

Second evaluation: usability questionnaire

- 5 aspects: ease of use and learn, lack of complexity, understandability, and clarity
- Healthcare module: 5 institutions and a total of 63 curators
- Transport module: 3 institutions and a total of 55 curators

#### **Results II - Level of satisfaction when using Evo-Know**

#### **Results II - Level of satisfaction when using Evo-Know**

Knowledge management + users in the loop

Interorganizational agreement (researchers, public administration, etc)

Decentralization is a must for public services and citizens