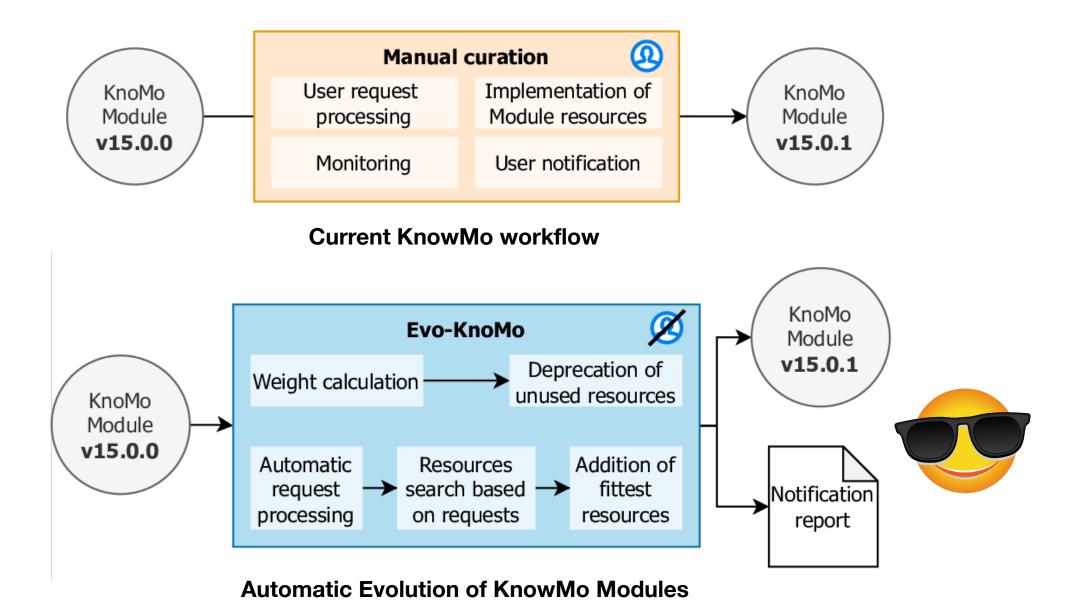

Domains: Transport and Healthcare KnowMo Modules

First evaluation: accuracy of the framework

- Evo-KnoMo VS manual evolution (curators during an eight-week).
- Correct evolution changes VS total of changes