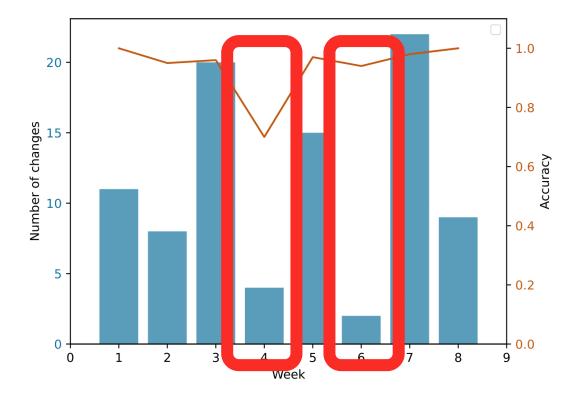

Domains: Transport and Healthcare KnowMo Modules

First evaluation: accuracy of the framework

- Evo-KnoMo VS manual evolution (curators during an eight-week).
- Correct evolution changes VS total of changes

Healthcare KnoMo Module Accuracy

Transport KnoMo Module Accuracy

Healthcare KnoMo Module Accuracy

Transport KnoMo Module Accuracy