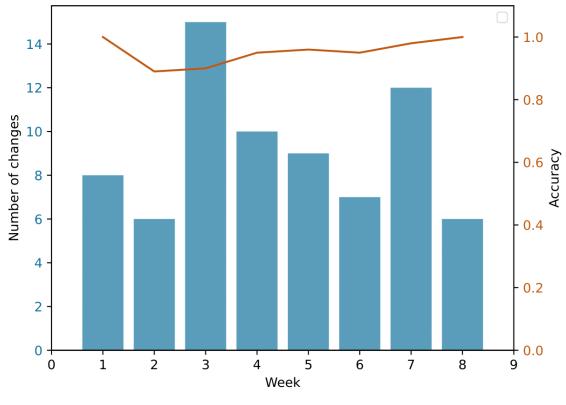

Domains: Transport and Healthcare KnowMo Modules

First evaluation: accuracy of the framework

- Evo-KnoMo VS manual evolution (curators during an eight-week).
- Correct evolution changes VS total of changes

Healthcare KnoMo Module Accuracy

Transport KnoMo Module Accuracy

Healthcare KnoMo Module Accuracy

Transport KnoMo Module Accuracy