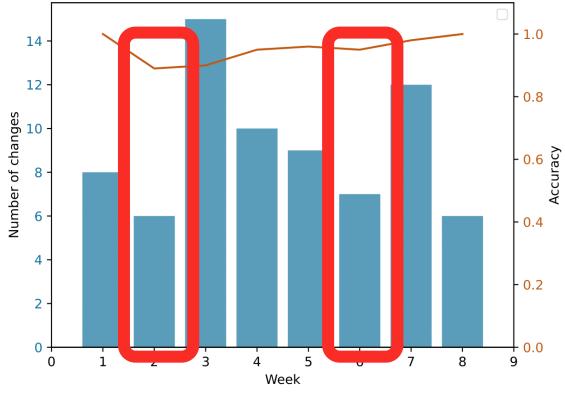

Domains: Transport and Healthcare KnowMo Modules

First evaluation: accuracy of the framework

- Evo-KnoMo VS manual evolution (curators during an eight-week).
- Correct evolution changes VS total of changes

Healthcare KnoMo Module Accuracy

Transport KnoMo Module Accuracy

Healthcare KnoMo Module Accuracy

Transport KnoMo Module Accuracy